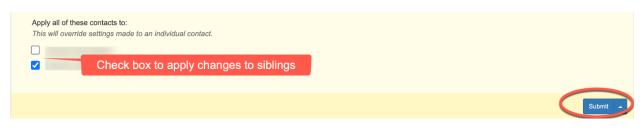

Check the box next to each child's name to apply changes to siblings.

Click **Submit** to send your changes.

Changes will be shown pending until a school administrator reviews and approves the changes.